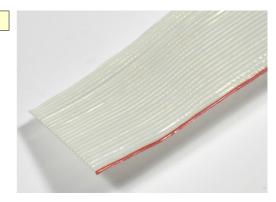

This cable is offered with 10,15 or 25 wires. The 15 and 25-way have a red coloured marker edge. The 10 way is not coloured.

Standard lengths are 5m and 10m. PTFE cables are not offered in custom lengths, but the cable is easily divided.