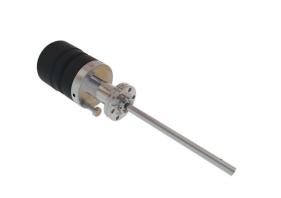

## **RD91 Primary Rotary Drive**

The VACGEN RD91 is a 34mm OD mini high precision rotary drive with a graduated handwheel and locking screw