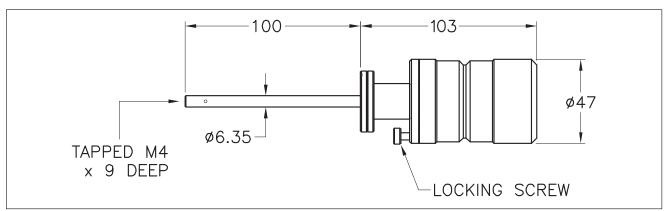

## **RD91 Primary Rotary Drive**

The VACGEN RD91 is a 34mm OD mini high precision rotary drive with a graduated handwheel and locking screw

## **Product Overview**

- Mounting flange 34mm OD
- Up to 500rpm
- High precision
- Continuous rotation
- · High speed, low torque
- Angular resolution 1°