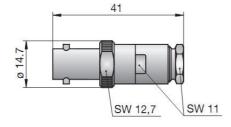

Type-N uses crimp connection for centre pin and shielding.

245-CON-MHV

245-CON-SHV

To make a in-vacuum connection, the MHV system can be used: A female MHV connector is available as well.

245-CON-N

Dimensions of female MHV connector

Parts of the MHV connector

Last revised 2008-12-10
All data given in this sheet are carefully checked but are open to change at any time.

File: 245-CON-MHV\_SHV\_N