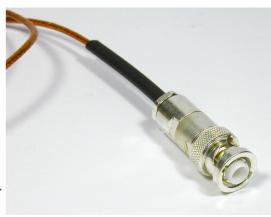

In Vacuum Coax Connectors 245-CON-MHV 245-CON-SHV 245-CON-N

Allectra offers for the use with double sided feedthroughs connectors for MHV, SHV and N Type.

All connectors can be used with the coaxial 50 Ohm cable 311-KAP50.

All metal parts are silver plated, centre contacts are gold plated. Insulation parts are PTFE.

The housings have venting holes to allow fast pumping down without trapped volumes.

The MHV and SHV types use Viton© tubes for cable clamping, these are screw type connectors. The centre pin must be soldered (with vacuum compatible solder like 315-SOLDER or 315-LF-SOLDER).