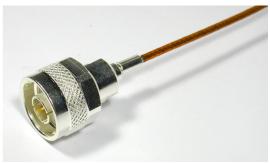

Type-N uses crimp connection for centre pin and shielding.

245-CON-MHV

245-CON-SHV

To make a in-vacuum connection, the MHV system can be used: A female MHV connector is available as well.

245-CON-N

Dimensions of female MHV connector