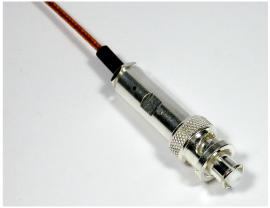

In Vacuum Coax Connectors 245-CON-MHV 245-CON-SHV 245-CON-N

Allectra offers for the use with double sided feedthroughs connectors for MHV, SHV and N Type.

All connectors can be used with the coaxial 50 Ohm cable 311-KAP50.

All metal parts are silver plated, centre contacts are gold plated. Insulation parts are PTFE.

The housings have venting holes to allow fast pumping down without trapped volumes.

The MHV and SHV types use Viton© tubes for cable clamping, these are screw type connectors. The centre pin must be soldered (with vacuum compatible solder like 315-SOLDER or 315-LF-SOLDER).