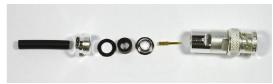

Type-N uses crimp connection for centre pin and shielding.

245-CON-MHV

245-CON-SHV

To make a in-vacuum connection, the MHV system can be used: A female MHV connector is available as well.

245-CON-N

Dimensions of female MHV connector

Parts of the MHV connector

Last revised 2008-12-10
All data given in this sheet are carefully checked but are open to change at any time.

File: 245-CON-MHV\_SHV\_N