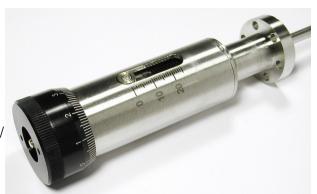

## 612-CLD25-C16 to 612-CLD100-C40

Allectra offers a full series of linear drives for manual operation. Versions from 25 to 100 mmm travel are available.

They are offered on KF and CF flanges, the sizes DN16CF / DN40CF / 16KF / 40KF are the standards

A locking screw is on the back, an additional handle can be added for fast rotation

File: 621-CLD-manual-E Last revised 2019-05-14

pneumatic actuators.

All data given in this sheet are carefully checked but subject to change at any time.