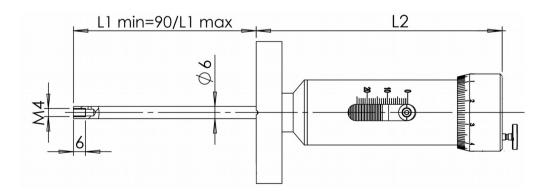

| Specifications      |                                           |
|---------------------|-------------------------------------------|
| Vacuum              | < 10- <sup>10</sup> mbar (HV/ UHV)        |
| Bakeout Temperature | 220°C                                     |
| Travel              | 25mm / 50mm / 100mm                       |
| Flanges             | DN16CF / DN40CF / 16KF / 40KF             |
| Axis                | 6mm Ø with M4 tapped hole (vented)        |
| Min.axis length     | 90mm                                      |
| Axial Load          | 5Kg                                       |
| Travel              | 1mm/rev                                   |
| Min. Readout        | 10μm                                      |
| Bellows             | Edge welded bellows                       |
|                     |                                           |
| Options             |                                           |
| Flanges             | other standard flanges and custom flanges |
| Axis                | other lenghts, modified end               |
|                     |                                           |

Allectra offers as well versions with stepper motor and with

289.2mm for 100m

Drawing of a DN40CF version 612-CLD-50-C40

Dimension of L2 is (for DN40CF) 121.2mm for 25mm travel 177.2mm for 50mm travel 289.2mm for 100mm travel