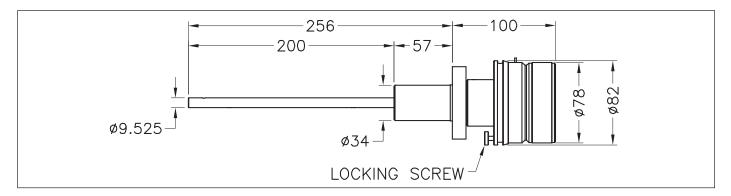

The RD7 has a graduated handwheel with 1.0° graduations, a 256 mm rotational shaft and hand wheel with position lock.

#### **Product Overview**

- Continuous rotation
- Angular repeatability of 0.5°
- High speed/medium torque
- Rotation lock
- Bakeable to 230°C (motor and gearbox removed), and to 400°C (partially dismantled)
- Axial load 40N
- RD6/RD6L shaft 9.5mm diameter, 100mm length
- RD7 shaft 9.5mm diameter, 256mm length
- · Motorisation options
- · Encoder options available

### RD7 precision manual rotary drive