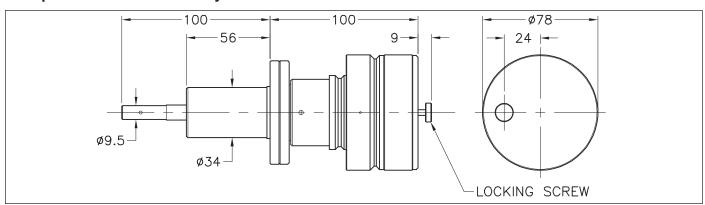

## **RD6 & RD7 Primary Rotary Drives**

The RD6 is a manual or motorised rotary drive with an ungraduated handwheel which includes a position lock and a V groove for motorisation with a 100mm shaft length.

#### **Product Overview**

- Continuous rotation
- Angular repeatability of 0.5°
- High speed/medium torque
- Rotation lock
- Bakeable to 230°C (motor and gearbox removed), and to 400°C (partially dismantled)
- Axial load 40N
- RD6/RD6L shaft 9.5mm diameter, 100mm length
- RD7 shaft 9.5mm diameter, 256mm length
- · Motorisation options
- · Encoder options available

### RD6 precision manual rotary drive