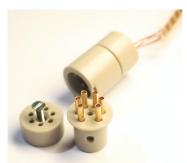

## 360-CON6-PK-MF

A compact in-vacuum connector for up to 6 pins is offered by Allectra.

This connector is sold as a set of a male and a female connector, crimp pins are included.

It can be used, for example, for extending PT100 sensor cables. With the two additional pins, a heater might be connected at the same time.

To make the item as compact as possible, a strain relief is not included.

For crimping the pins, we recommend the same tools as for Sub-D pins. Soldering is also possible.