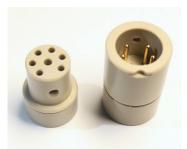

## 360-CON6-PK-MF

A compact in-vacuum connector for up to 6 pins is offered by Allectra.

This connector is sold as a set of a male and a female connector, crimp pins are included.

It can be used, for example, for extending PT100 sensor cables. With the two additional pins, a heater might be connected at the same time.

If required, the connection can be secured with the supplied set screw.

|                            | Value                                                               |
|----------------------------|---------------------------------------------------------------------|
| Vacuum                     | UHV (< 1x 10 <sup>-10</sup> mbar)                                   |
| Housing Material           | PEEK                                                                |
| Temp. range                | -200°C +250°C                                                       |
| Radiation resistance gamma | up to 10° Rad                                                       |
| Voltage rating             | 500V DC                                                             |
| Current rating             | 3A                                                                  |
| Max. cable diameter        | 1.0mm                                                               |
| Max. OD                    | 13.2mm                                                              |
| Length                     | Male connector 20.5mm Female connector 16.3mm Connected length 28mm |